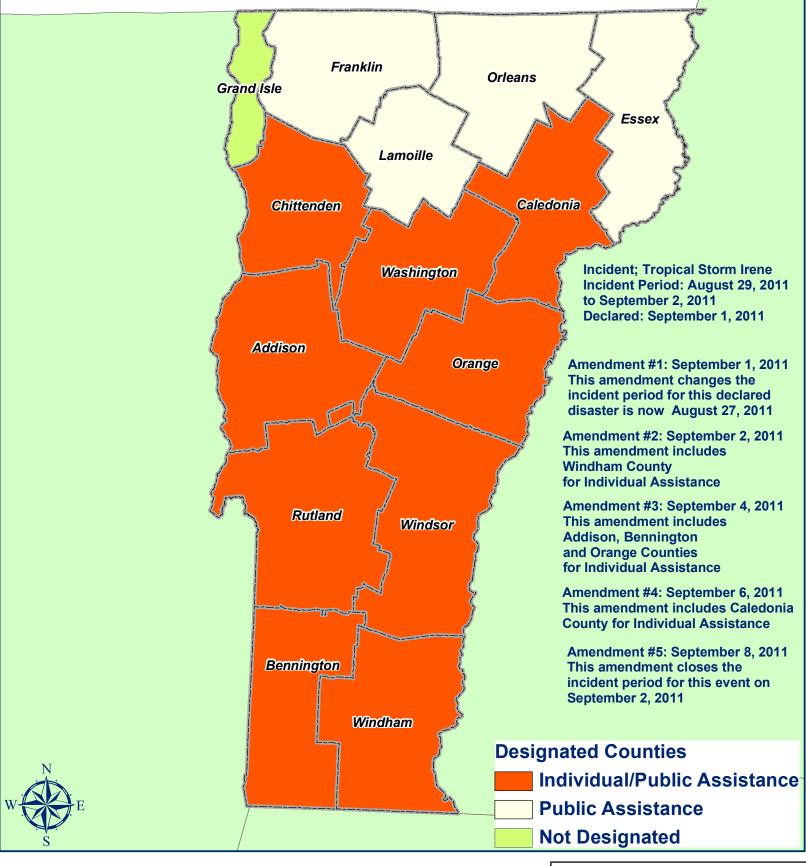

## FEMA-4022-DR-VT Tropical Storm Irene Designated Counties

This product may be protected by one or more copyrights and license restrictions. Neither this document nor the material contained herein may be reproduced, stored in a retrieval system or transmitted in any form or by any means without the prior permission of FEMA. Neither the authors nor the U.S. Government nor any agency thereof, nor any of their employees, nor any of their contractors, subcontractors, or their employees, make any warranty express or implied, or assume any legal liability or responsibility for the accuracy, completeness, or usefulness of any information apparatus, algorithm, product, or process disclosed.